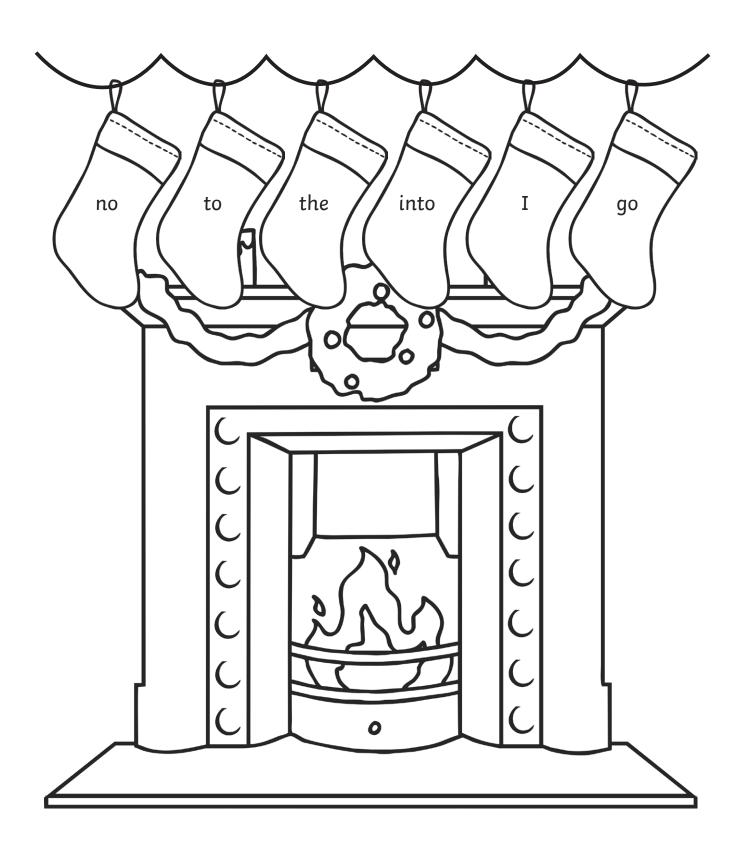

# **Christmas Stockings Reading Tricky Words**

Read the tricky words and then colour the stockings.