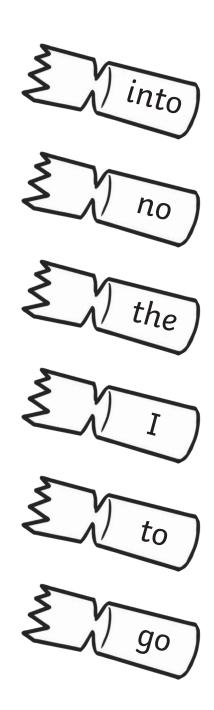

## **Christmas Cracker Tricky Word Matching**

Draw lines to match the same tricky words together.