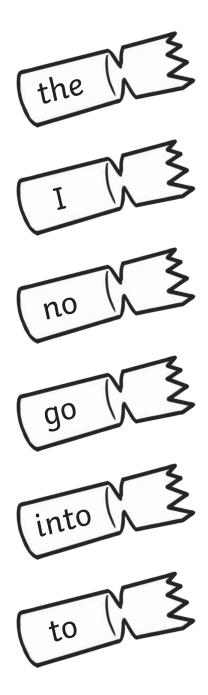

## **Christmas Cracker Tricky Word Matching**

Draw lines to match the same tricky words together.