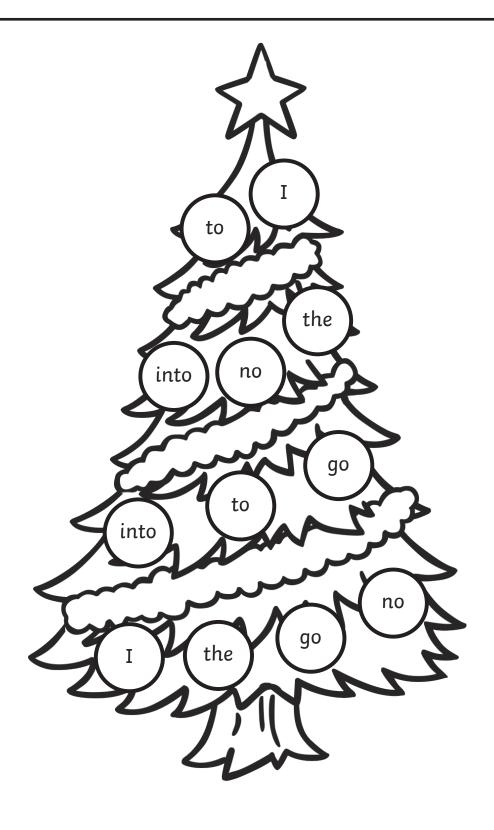

### **Christmas Bauble Tricky Word Colouring**

Read the tricky words and colour the baubles on the Christmas tree using these clues.

I=red no=blue the=yellow to=green go=orange into=purple