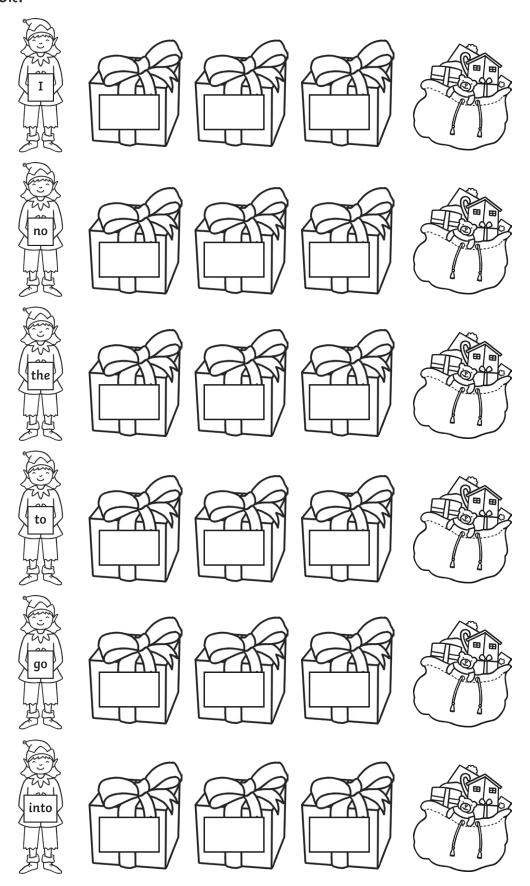

## **Christmas Present Tricky Word Writing**

Copy the tricky words on to the presents to help the elves put the presents in Santa's sack.